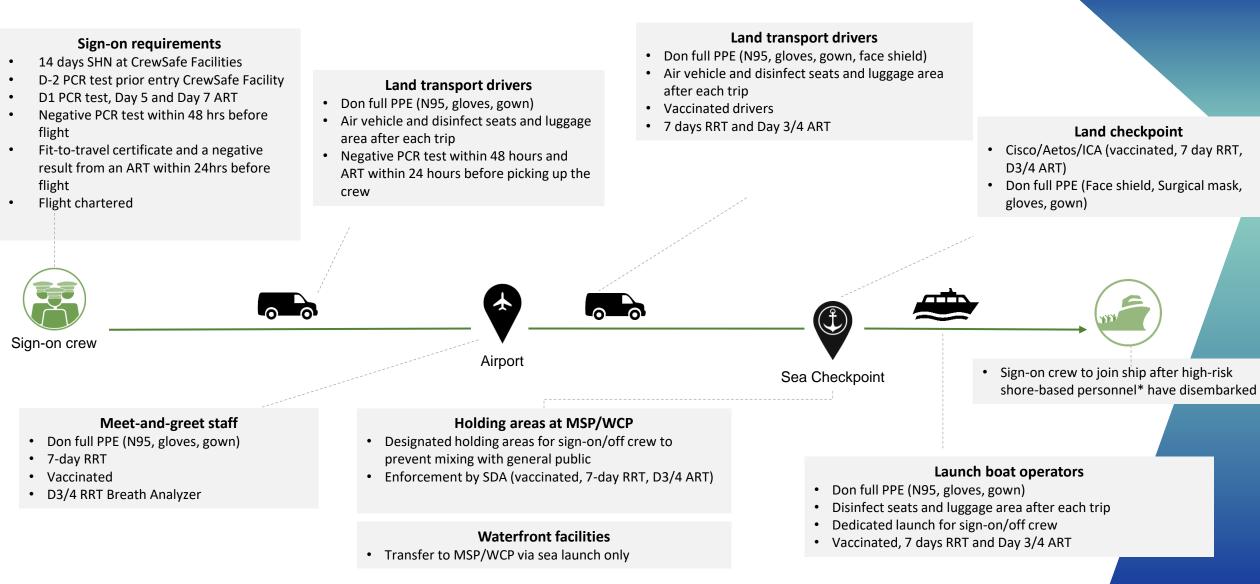

Similar to sign-on crew change process, a safe and coordinated planning process should be maintained at all times as per the process flow below.

Figure 3.1

Figure 3.2: Route to Tanjong Pagar Terminal Gate 1

## **Resumption of Crew Change from India with Enhanced Protocols**

\* High-risk shore-based personnel are persons that interact closely with ship crew in an enclosed space on board such as repair vendors, equipment service providers and superintendents.

## **Eligibility for Vaccination of International Ocean-Going Seafarers**

- Who is eligible?
  - Sign-on Crew who will who will be going onboard his/her vessel within 24 hours upon arrival i.e. sign-on crew are directly transferred to the vaccination centre upon arrival in Singapore and thereafter, to be directly transferred to the ship after their vaccination
  - Vaccination will be offered to
    - seafarers NOT vaccinated, and
  - seafarers who have taken their first Pfizer vaccination shot more than 21 days before his/her arrival to Singapore
- Vaccination is voluntary and by Informed Consent of Seafarers. And companies will pay for the vaccination of their seafarers

## **Process & Requirements**

- The vaccination centre is ready.
  - Operation hours: Monday to Sunday, 2:00pm-8:00pm (last timing for the vaccination centre to accept seafarers who would like to be vaccinated is at 7:30pm)
- Prior application is required 7 days prior OR when IPA is granted (whichever is earlier) at: <u>https://go.gov.sg/mpa-icc-seavax</u>
- The following additional forms must be submitted to MPA together with all the remaining required documents, attached as Annex A, for Final-No-Objection (FNO):
  - Form A: Enhanced Company's Letter of Undertaking
  - Form B: Crew's Pre-Assessment Form
  - Form C: Crew's Health Declaration Form