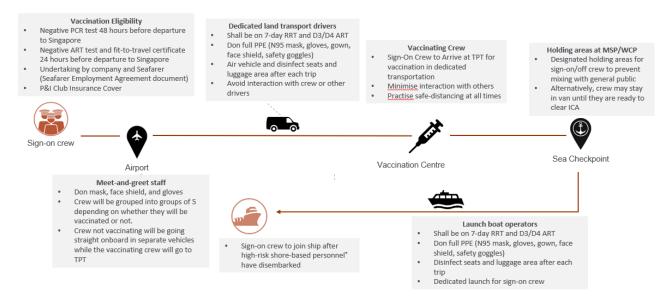

#### **PROCESS FOR VACCINATING SIGN-ON CREW**

- a) Ship owner/manager/agent will apply for crew's vaccination at the following website <u>https://form.gov.sg/61419c174a811300125a74bf</u> at least 7 days prior vessel arrival Singapore
- b) The following additional forms and documents must be submitted to MPA together with all the remaining required documents, attached as Annex A, for Final-No-Objection (FNO):
  - i. Form A: Enhanced Company's Letter of Undertaking
  - ii. Form B: Crew's Pre-Assessment Form
  - iii. Form C: Crew's Health Declaration Form
  - iv. Certificate of first dose of vaccination (if crew is applying for his/her second dose)
  - v. Proof of payment
- c) Upon crew's arrival at the airport, ship agent shall have to notify FHG, MPA, PSA and SSA that vessel is in port and is ready for crew's boarding on board immediately after taking the vaccine at vaccination centre via the following email addresses: <u>Crew change@mpa.gov.sg</u>; <u>Kelton lim@mpa.gov.sg</u>; <u>psac-tpwvaccentre@globalpsa.com</u>; <u>seavax@ssa.org.sg</u>; <u>seavax@fullertonhealth.com</u>

Crew will not be allowed to proceed to the vaccination centre if the ship agent did not submit the email notification.

- d) Land transport providers transporting crew for vaccination from the airport shall apply for a PSA pass to enter the Vaccination Centre at Tanjong Pagar Terminal (TPT). Entry and Exit is only via Tanjong Pagar Terminal Gate 1. Please refer to Annex B for the application form for the PSA Pass to the Vaccination Centre. Land Transport provider shall have a local agent to provide a sponsor letter.
- e) Crew will be assessed on-site and is required to sign a health declaration form prior to their vaccination. Please be informed that vaccination may be refused or cancelled for medical or any other reasons after assessment.

Similar to sign-on crew change process, a safe and coordinated planning process should be maintained at all times as per the process flow below.

Figure 3.1

Figure 3.2: Route to Tanjong Pagar Terminal Gate 1