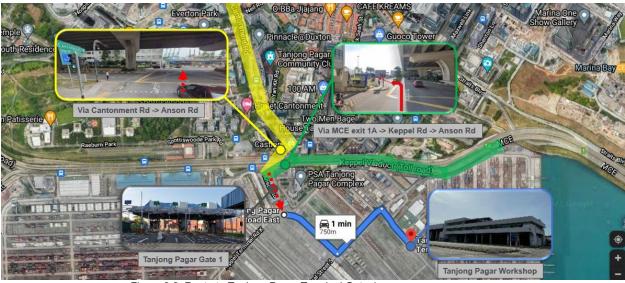

Similar to sign-on crew change process, a safe and coordinated planning process should be maintained at all times as per the process flow below.

Figure 3.1

Figure 3.2: Route to Tanjong Pagar Terminal Gate 1

#### Where will the vaccination be administered?

The vaccination will be administered at the Seafarers' Vaccination Centre at PSA Tanjong Pagar Terminal Workshop.

Land transport providers transporting crew vaccinating crew from the airport shall apply for a PSA pass to enter the Vaccination Centre at Tanjong Pagar Terminal (TPT). Entry and Exit is only via Tanjong Pagar Terminal Gate 1. Please refer to Annex B for the application form for the PSA Pass to the Vaccination Centre. Land Transport provider shall have a local agent to provide a sponsor letter.